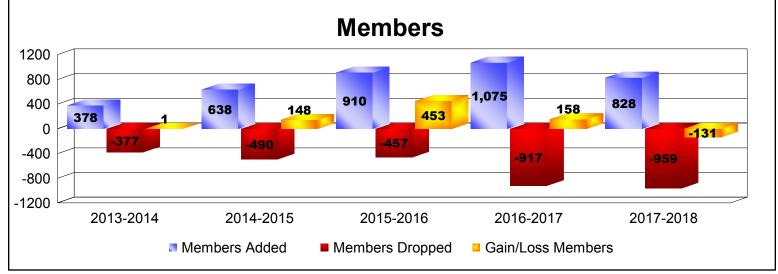

District H 1 As of June 2018 Cumulative

| Year      | New<br>Clubs | Dropped<br>Clubs | Gain/<br>Loss<br>Clubs | New<br>Members | Charter<br>Members | Reinstate<br>Members | Transfer<br>Members | Total<br>Member<br>Added | Total<br>Members<br>Dropped | Gain/<br>Loss<br>Members |
|-----------|--------------|------------------|------------------------|----------------|--------------------|----------------------|---------------------|--------------------------|-----------------------------|--------------------------|
| 2013-2014 | 1            | -5               | -4                     | 235            | 73                 | 63                   | 7                   | 378                      | -377                        | 1                        |
| 2014-2015 | 5            | 0                | 5                      | 393            | 173                | 70                   | 2                   | 638                      | -490                        | 148                      |
| 2015-2016 | 10           | 0                | 10                     | 525            | 295                | 88                   | 2                   | 910                      | -457                        | 453                      |
| 2016-2017 | 10           | -6               | 4                      | 696            | 279                | 90                   | 10                  | 1075                     | -917                        | 158                      |
| 2017-2018 | 6            | -6               | 0                      | 547            | 198                | 62                   | 21                  | 828                      | -959                        | -131                     |
| Average   | 6            | -3               | 3                      | 479            | 204                | 75                   | 8                   | 766                      | -640                        | 126                      |