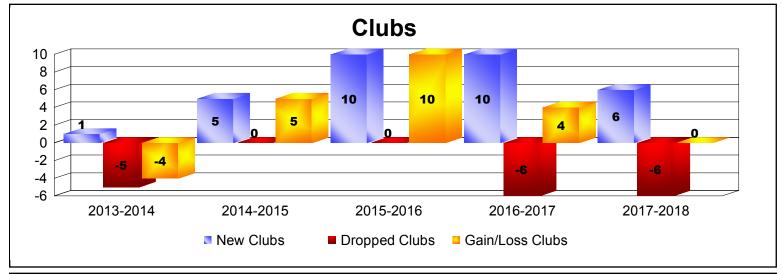

District H 1 As of June 2018 Cumulative

| Year      | New<br>Clubs | Dropped<br>Clubs | Gain/<br>Loss<br>Clubs | New<br>Members | Charter<br>Members | Reinstate<br>Members | Transfer<br>Members | Total<br>Member<br>Added | Total<br>Members<br>Dropped | Gain/<br>Loss<br>Members |
|-----------|--------------|------------------|------------------------|----------------|--------------------|----------------------|---------------------|--------------------------|-----------------------------|--------------------------|
| 2013-2014 | 1            | -5               | -4                     | 235            | 73                 | 63                   | 7                   | 378                      | -377                        | 1                        |
| 2014-2015 | 5            | 0                | 5                      | 393            | 173                | 70                   | 2                   | 638                      | -490                        | 148                      |
| 2015-2016 | 10           | 0                | 10                     | 525            | 295                | 88                   | 2                   | 910                      | -457                        | 453                      |
| 2016-2017 | 10           | -6               | 4                      | 696            | 279                | 90                   | 10                  | 1075                     | -917                        | 158                      |
| 2017-2018 | 6            | -6               | 0                      | 547            | 198                | 62                   | 21                  | 828                      | -959                        | -131                     |
| Average   | 6            | -3               | 3                      | 479            | 204                | 75                   | 8                   | 766                      | -640                        | 126                      |